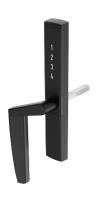

## VISION HOME DIGITAL LEFT

Vision Home is an electrical handle for use on the inside of a balcony or patio door or a window with concealed screws.

The lock is suitable for both in and outward facing doors and windows and the handle is run on two AAA batteries (not included). You lock the handle by swiping your finger over the digital panel and simply unlock by entering your six digit code. The background panel is lit and provides visual feedback when using the handle. The code of your choice remains the same when the batteries are changed or a power shortage should occur. It's easy to change the code should you want to.

The lock is approved according to Swedish standard 3620:2017 – class B, which is what is required for insurance companies for locking av patio doors.