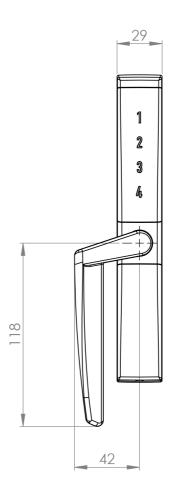

## VISION HOME DIGITAL LEFT

Vision Home is an electrical handle for use on the inside of a balcony or patio door or a window with concealed screws.

The lock is suitable for both in and outward facing doors and windows and the handle is run on two AAA batteries (not included). You lock the handle by swiping your finger over the digital panel and simply unlock by entering your six digit code. The background panel is lit and provides visual feedback when using the handle. The code of your choice remains the same when the batteries are changed or a power shortage should occur. It's easy to change the code should you want to.

## INDUSTRILAS.COM

| P/N              | Surface treatment           | Standards            | Handle type | Shaft, diameter | Shaft, length | Product type |
|------------------|-----------------------------|----------------------|-------------|-----------------|---------------|--------------|
| 7404-02400-07043 | Chrome matt                 | SS-3620:2017 klass B | Left        | 7 mm            | 43 mm         | Digital      |
| 7404-02400-07060 | Chrome matt                 | SS-3620:2017 klass B | Left        | 7 mm            | 60 mm         | Digital      |
| 7404-02400-07110 | Chrome matt                 | SS-3620:2017 klass B | Left        | 7 mm            | 110 mm        | Digital      |
| 7404-02400-08043 | Chrome matt                 | SS-3620:2017 klass B | Left        | 8 mm            | 43 mm         | Digital      |
| 7404-02400-08060 | Chrome matt                 | SS-3620:2017 klass B | Left        | 8 mm            | 60 mm         | Digital      |
| 7404-02400-08110 | Chrome matt                 | SS-3620:2017 klass B | Left        | 8 mm            | 110 mm        | Digital      |
| 7406-02600-07043 | Black texture powder coated | SS-3620:2017 klass B | Left        | 7 mm            | 43 mm         | Digital      |
| 7406-02600-07060 | Black texture powder coated | SS-3620:2017 klass B | Left        | 7 mm            | 60 mm         | Digital      |
| 7406-02600-07110 | Black texture powder coated | SS-3620:2017 klass B | Left        | 7 mm            | 110 mm        | Digital      |
| 7406-02600-08043 | Black texture powder coated | SS-3620:2017 klass B | Left        | 8 mm            | 43 mm         | Digital      |
| 7406-02600-08060 | Black texture powder coated | SS-3620:2017 klass B | Left        | 8 mm            | 60 mm         | Digital      |
| 7406-02600-08110 | Black texture powder coated | SS-3620:2017 klass B | Left        | 8 mm            | 110 mm        | Digital      |